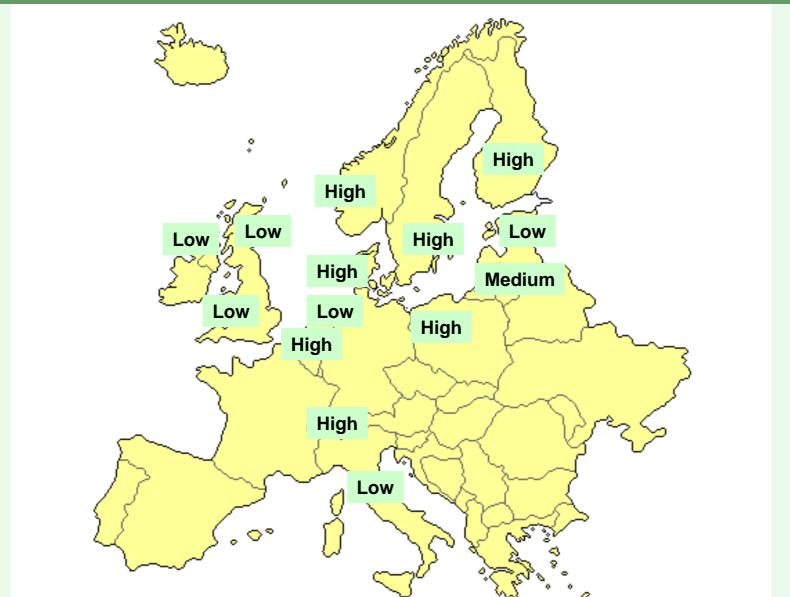

#### Weather based late blight risk

## Late Blight Country Reports conclusions

Weather based late blight risk:

Low – medium risk in June "very low" during July High risk in August

Late but dramatically severe epidemics

Tuber blight problems en many but not all countries