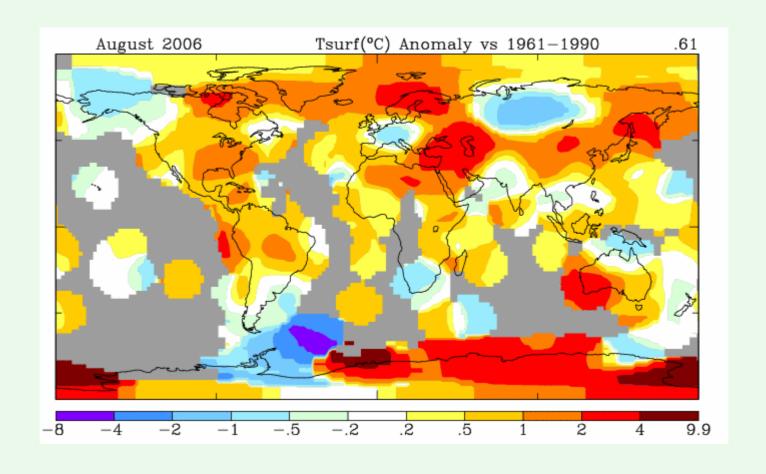

## **Dry in July**

Cracks in the ridges A way for the sporangia to the tubers?

+ NASA Portal

+ Goddard Space Flight Center

+ GSFC Earth Sciences Division

FIND IT @ NASA :

+ G0

+ RESEARCH

## Late Blight Country Reports conclusions

Weather based late blight risk:

Low – medium risk in June "very low" during July High risk in August

Late but dramatically severe epidemics

Tuber blight problems en many but not all countries