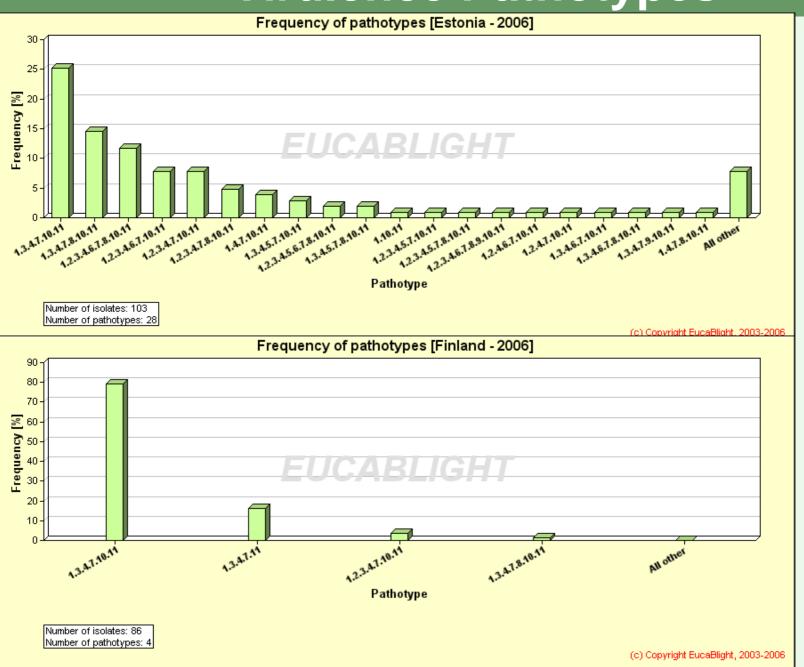

|                                                        |     |      |                                                       |     |      |
| Sweden                | 5                                                      | 18  | 8    | 5                                                     | 18  | 8    |
| Switzerland           |                                                        |     | 7    |                                                       |     |      |
| Turkey                | 2                                                      | 6   | 4    | 2                                                     | 6   | 4    |

# Problems with tuber blight (compared to normal)



### Frequencies of mating type A2



(c) Copyright EucaBlight, 2003-2006



### Virulence Pathotypes



Different Sampling Strategy?

## Late Blight Country Reports conclusions

Weather based late blight risk:

Low – medium risk in June "very low" during July High risk in August

Late but dramatically severe epidemics

Tuber blight problems en many but not all countries

Storage problems

#### Late Blight Country Reports

#### **Advantages:**

Dedicated country editors (1-2 people/country) More than one can work on the same report Dedicated report form – comparable information Information can be updated at any time Integration of photos, links etc. Links with data from the Eucablight database

We developed a draft version Should it continue – who will use this informtion?