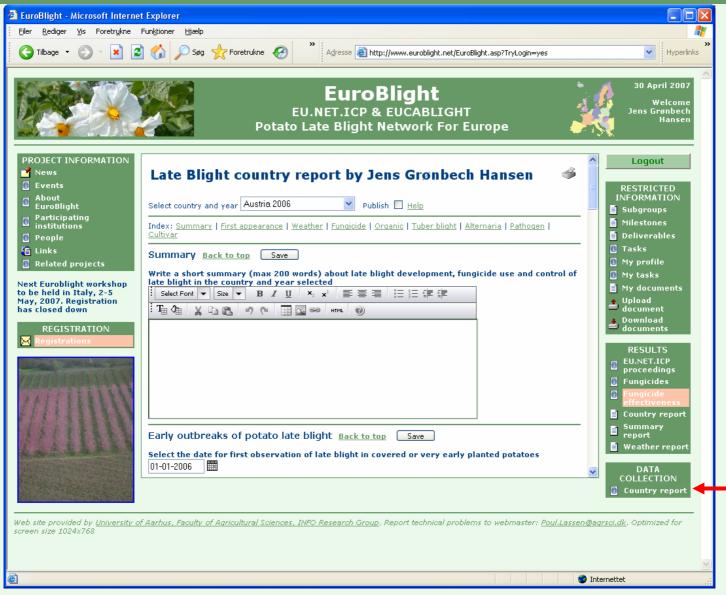

| ruairidh   | bain            |               |  |  |  |  |  |  |  |
|                    | Slovakia           | jan        | heldak          |               |  |  |  |  |  |  |  |
|                    | Spain              | raquel     | marquinez       |               |  |  |  |  |  |  |  |
|                    | Sweden             | bjorn      | andersson       |               |  |  |  |  |  |  |  |
|                    | Switzerland        | tomke      | musa            |               |  |  |  |  |  |  |  |
|                    | Turkey             | emel       | cakir           |               |  |  |  |  |  |  |  |
|                    | rancy              | Offici     | Julii           |               |  |  |  |  |  |  |  |

## Late blight country reports Entering information



## Late blight country reports Entering information



## Late blight country reports Entering information



# First observation of late blight in covered or very early planted potatoes



## Date when first infections were reported in more than 5 conventional, normally planted potato fields



#### First infections





#### Weather based late blight risk



## **Dry in July**

Cracks in the ridges A way for the sporangia to the tubers?





+ NASA Portal

+ Goddard Space Flight Center

+ GSFC Earth Sciences Division

FIND IT @ NASA :

+ G0

+ RESEARCH

+ DATA & IMAGES

+ PUBLICATIONS

+ SOFTWARE

+ EDUCATION

+ ABOUT GISS





+ NASA Portal

+ Goddard Space Flight Center

+ GSFC Earth Sciences Division

FIND IT @ NASA :

+ G0

+ RESEARCH

+ DATA & IMAGES

+ PUBLICATIONS

+ SOFTWARE

+