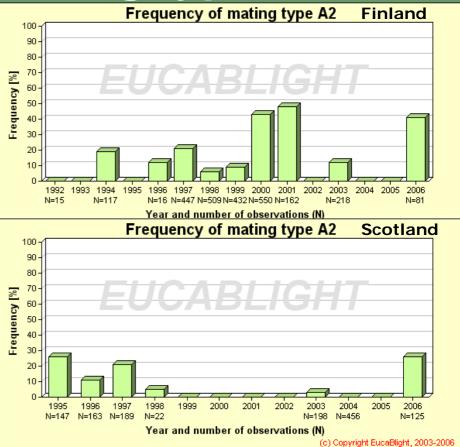

|      |
| Slovakia              |                                                        |     |      |                                                       |     |      |
| Sweden                | 5                                                      | 18  | 8    | 5                                                     | 18  | 8    |
| Switzerland           |                                                        |     | 7    |                                                       |     |      |
| Turkey                | 2                                                      | 6   | 4    | 2                                                     | 6   | 4    |

# Problems with tuber blight (compared to normal)



### Frequencies of mating type A2



(c) Copyright EucaBlight, 2003-2006



### Virulence Pathotypes



Different Sampling Strategy?

## Late Blight Country Reports conclusions

Weather based late blight risk:

Low – medium risk in June "very low" during July High risk in August

Late but dramatically severe epidemics

Tuber blight problems en many but not all countries

Storage problems

#### Late Blight Country Reports

#### **Advantages:**

Dedicated country editors (1-2 people/country) More than one can work on the same report Dedicated report form – comparable information Information can be updated at any time Integration of photos, links etc. Links with data from the Eucablight database

We developed a draft version Should it continue – who will use this informtion?