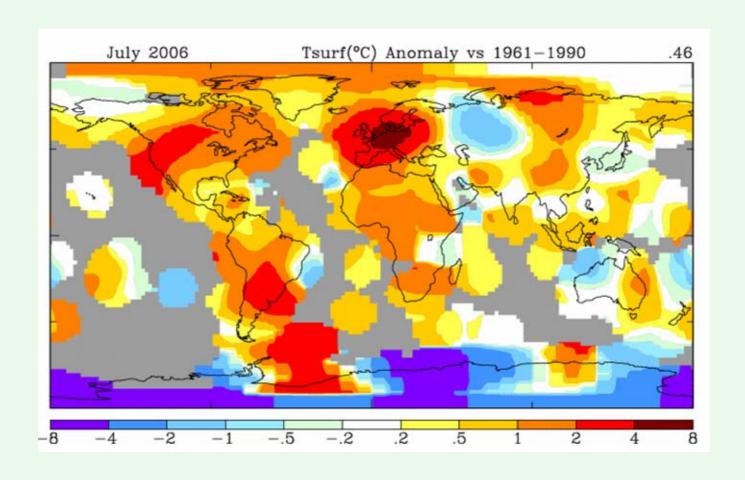

## **Dry in July**

Cracks in the ridges A way for the sporangia to the tubers?

+ NASA Portal

+ Goddard Space Flight Center

+ GSFC Earth Sciences Division

FIND IT @ NASA :

+ G0

+ RESEARCH

## Late Blight Country Reports conclusions

Weather based late blight risk:

Low – medium risk in June "very low" during July High risk in August

Late but dramatically severe epidemics

Tuber blight problems en many but not all countries