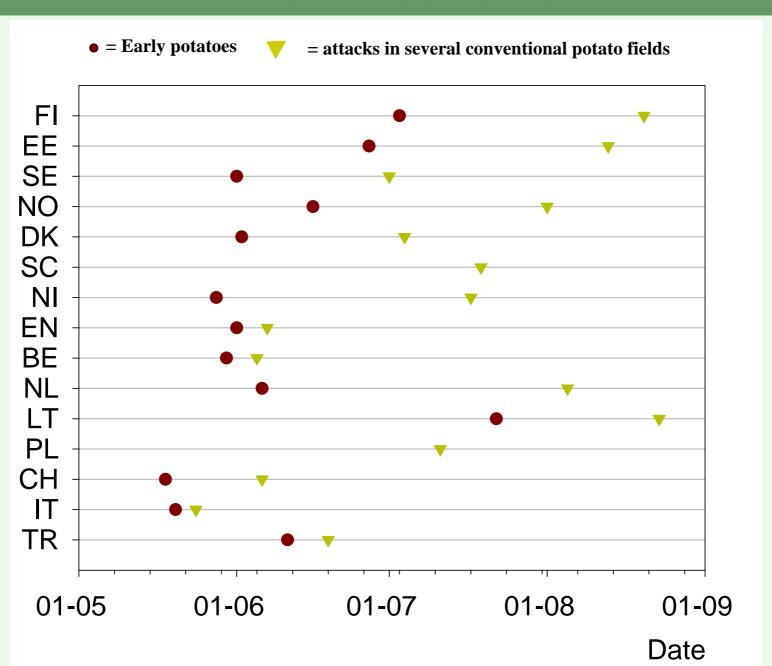

weden             | bjorn      | andersson       |               |  |  |  |  |  |  |  |
|                    | Switzerland        | tomke      | musa            |               |  |  |  |  |  |  |  |
|                    | Turkey             | emel       | cakir           |               |  |  |  |  |  |  |  |
|                    | rancy              | Offici     | Julii           |               |  |  |  |  |  |  |  |

## Late blight country reports Entering information



## Late blight country reports Entering information



## Late blight country reports Entering information



# First observation of late blight in covered or very early planted potatoes



## Date when first infections were reported in more than 5 conventional, normally planted potato fields



#### First infections





#### Weather based late blight risk



## **Dry in July**

Cracks in the ridges A way for the sporangia to the tubers?





+ NASA Portal

+ Goddard Space Flight Center

+ GSFC Earth Sciences Division

FIND IT @ NASA :

+ G0

+ RESEARCH

+ DATA & IMAGES

+ PUBLICATIONS

+ SOFTWARE

+ EDUCATION

+ ABOUT GISS





+ NASA Portal

+ Goddard Space Flight Center

+ GSFC Earth Sciences Division

FIND IT @ NASA :

+ G0

+ RESEARCH

+ DATA & IMAGES

+ PUBLICATIONS

+ SOFTWARE

+ EDUCATION

+ ABOUT GISS





+ NASA Portal

+ Goddard Space Flight Center

+ GSFC Earth Sciences Division

FIND IT @ NASA :

+ G0

+ RESEARCH

+ DATA & IMAGES

+ PUBLICATIONS

+ SOFTWARE

+ EDUCATION

+ ABOUT GISS



## Fungicide use

#### Fungicide

|                       | Number of fungicide applications used in war