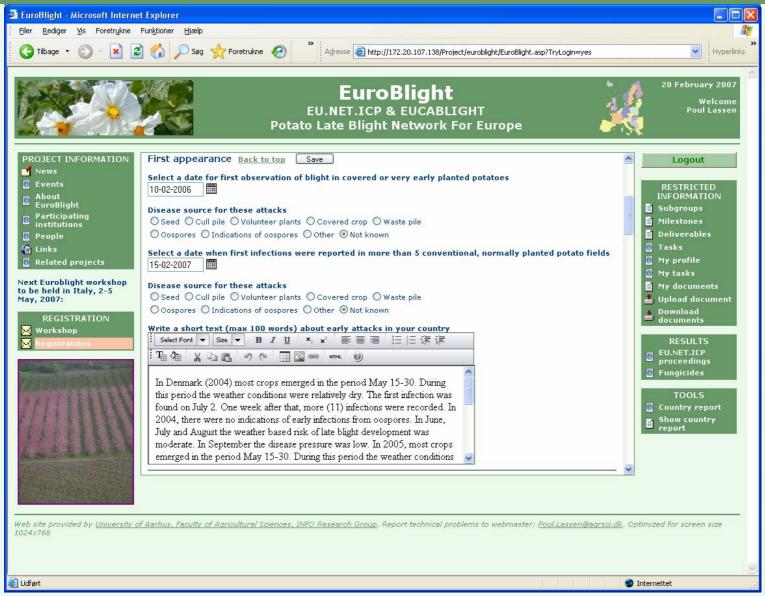

# First observation of late blight in covered or very early planted potatoes

## Date when first infections were reported in more than 5 conventional, normally planted potato fields

#### First infections