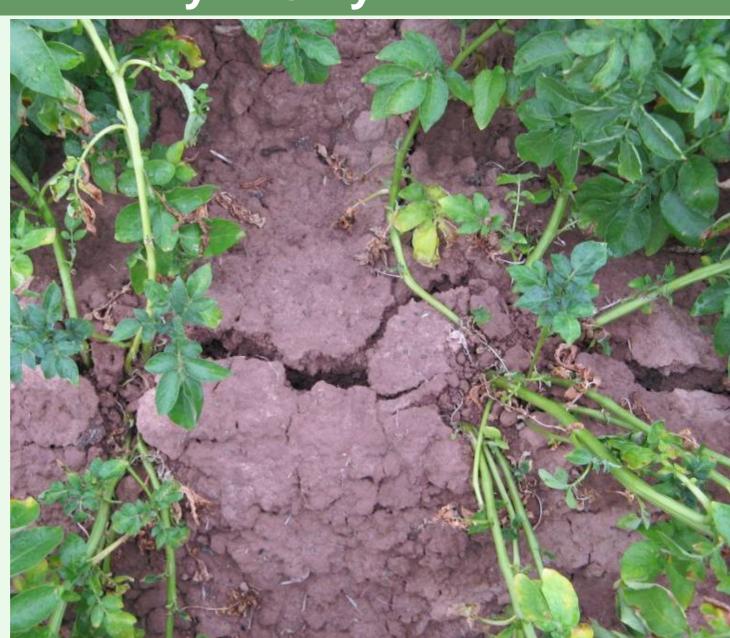

## **Dry in July**

Cracks in the ridges A way for the sporangia to the tubers?

+ NASA Portal

+ Goddard Space Flight Center

+ GSFC Earth Sciences Division

FIND IT @ NASA :

+ G0

+ RESEARCH