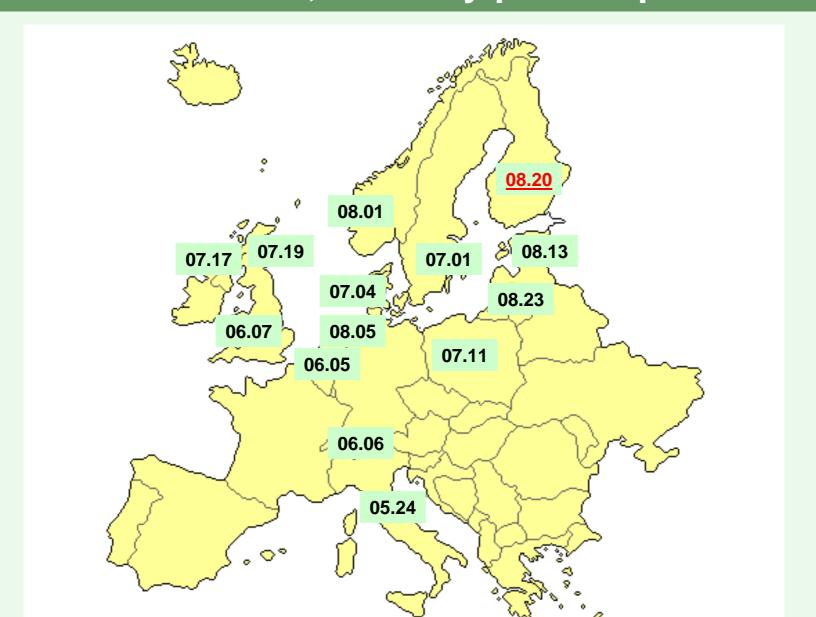

## Date when first infections were reported in more than 5 conventional, normally planted potato fields