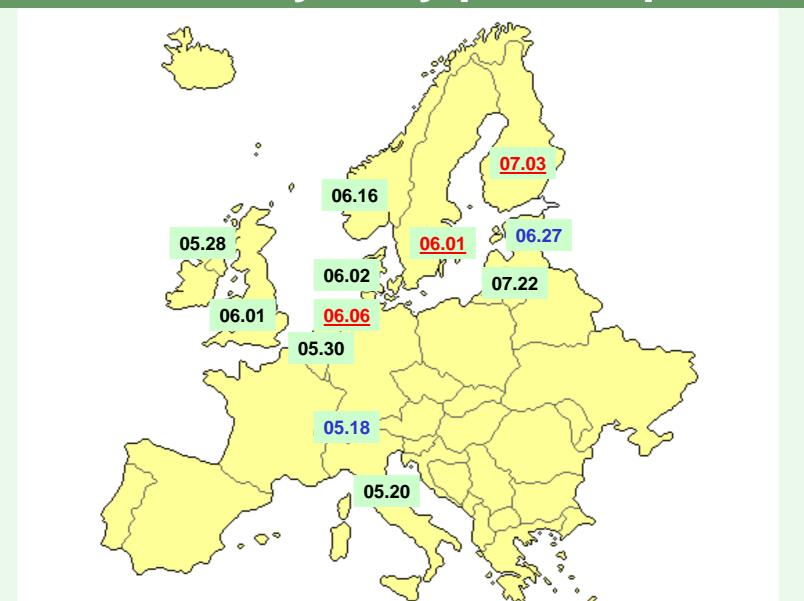

| Spain              | raquel     | marquinez       |               |  |  |  |  |  |  |  |
|                    | Sweden             | bjorn      | andersson       |               |  |  |  |  |  |  |  |
|                    | Switzerland        | tomke      | musa            |               |  |  |  |  |  |  |  |
|                    | Turkey             | emel       | cakir           |               |  |  |  |  |  |  |  |
|                    | rancy              | Offici     | Julii           |               |  |  |  |  |  |  |  |

## Late blight country reports Entering information



## Late blight country reports Entering information



## Late blight country reports Entering information



# First observation of late blight in covered or very early planted potatoes



## Date when first infections were reported in more than 5 conventional, normally planted potato fields



#### First infections





#### Weather based late blight risk



## **Dry in July**

Cracks in the ridges A way for the sporangia to the tubers?





+ NASA Portal

+ Goddard Space Flight Center

+ GSFC Earth Sciences Division

FIND IT @ NASA :

+ G0

+ RESEARCH

+ DATA & IMAGES

+ PUBLICATIONS

+ SOFTWARE

+ EDUCATION

+ ABOUT GISS





+ NASA Portal

+ Goddard Space Flight Center

+ GSFC Earth Sciences Division

FIND IT @ NASA :

+ G0

+ RESEARCH

+ DATA & IMAGES

+ PUBLICATIONS

+ SOFTWARE

+ EDUCATION

+ ABOUT GISS





+ NASA Portal

+ Goddard Space Flight Center

+ GSFC Earth Sciences Division

FIND IT @ NASA :

+ G0

+ RESEARCH

+ DATA & IMAGES

+ PUBLICATIONS

+ SOFTWARE

+