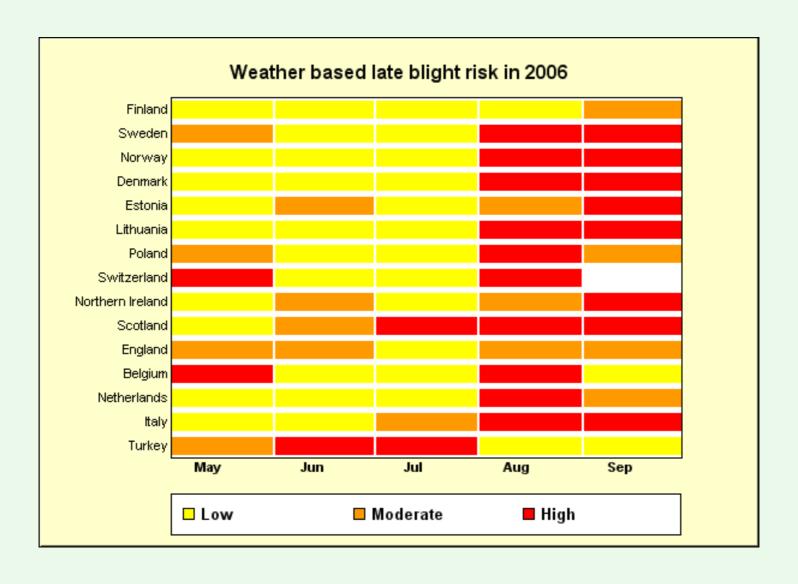

#### Weather based late blight risk

## Late Blight Country Reports conclusions

Weather based late blight risk:

Low – medium risk in June "very low" during July High risk in August

Late but dramatically severe epidemics

Tuber blight problems en many but not all countries