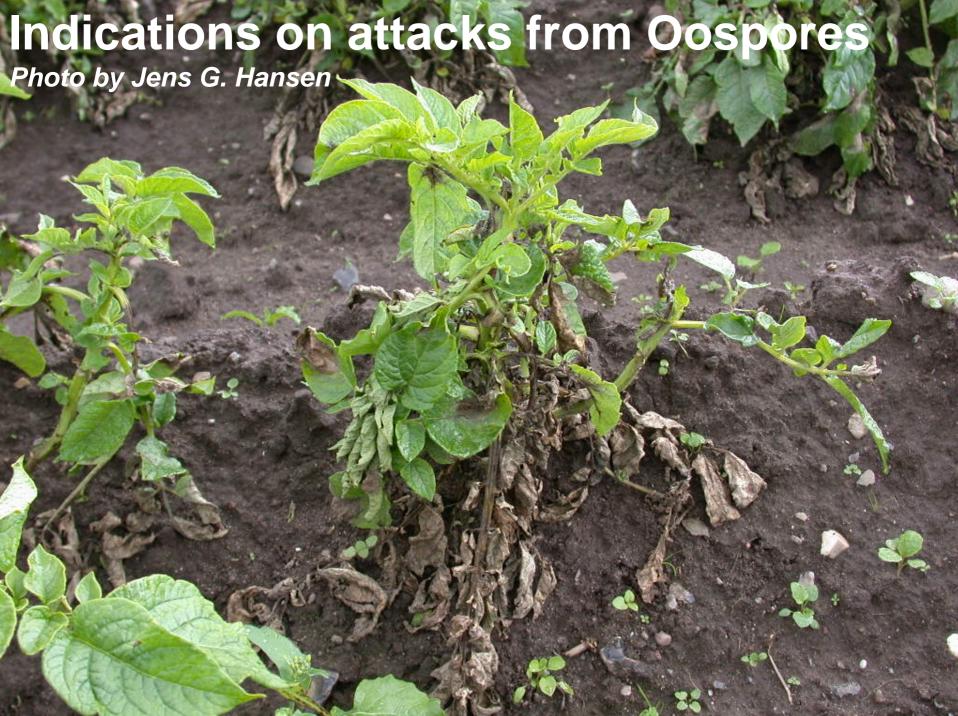

# First observation of late blight in covered or very early planted potatoes

#### First infections