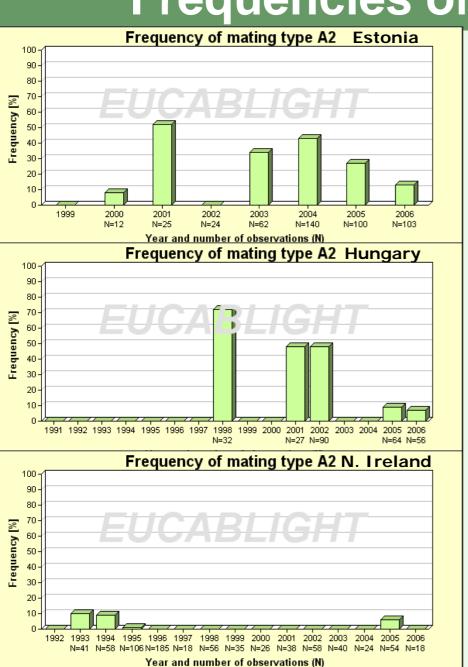

|     |      |
| Slovakia              |                                                        |     |      |                                                       |     |      |
| Sweden                | 5                                                      | 18  | 8    | 5                                                     | 18  | 8    |
| Switzerland           |                                                        |     | 7    |                                                       |     |      |
| Turkey                | 2                                                      | 6   | 4    | 2                                                     | 6   | 4    |

# Problems with tuber blight (compared to normal)



### Frequencies of mating type A2



(c) Copyright EucaBlight, 2003-2006



### Virulence Pathotypes



Different Sampling Strategy?

## Late Blight Country Reports conclusions

Weather based late blight risk:

Low – medium risk in June "very low" during July High risk in August

Late but dramatically severe epidemics

Tuber blight problems en many but not all countries

Storage problems

#### Late Blight Country Reports

#### **Advantages:**

Dedicated country editors (1-2 people/country) More than one can work on the same report Dedicated report form – comparable information Information can be updated at any time Integration of photos, links etc. Links with data from the Eucablight database

We developed a draft version Should it continue – who will use this informtion?