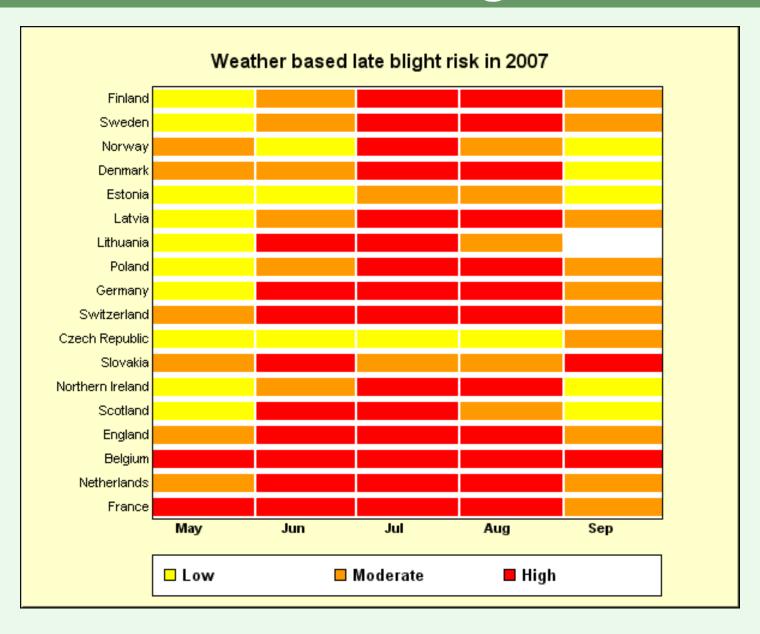

festans**
- **Ø** Use of cultivars
- **Ø** Use of DSS

Weather report

Yearly Country

Summary Report

Reports

#### Eucablight database

- **☑** Frequency of mating type A2
- **Ø** Virulence Pathotypes

### Late blight country reports Entering information



# Late blight country reports Merge with Eucablight database



# First observation of late blight in covered or very early planted potatoes



## Date when first infections were reported in more than 5 conventional, normally planted potato fields



# First observation of late blight in covered or very early planted potatoes



## Date when first infections were reported in more than 5 conventional, normally planted potato fields



### First infections, 2007



### First infections, 2008



### Weather based late blight risk, 2007



### Weather based late blight risk, 2008



### Weather based late blight risk, 2008



### Fungicide use, 2007

#### **Fungicide**

|                       | Number of fungicide applications used in ware potatoes |     |      | Number of fungicide applications used in all potatoes |     |      |
|-----------------------|--------------------------------------------------------|-----|------|-------------------------------------------------------|-----|------|
| Country               | min                                                    | max | mean | min                                                   | max | mean |
| Belgium               | 18                                                     | 25  | 21   | 10                                                    | 25  | 18   |
| Cze