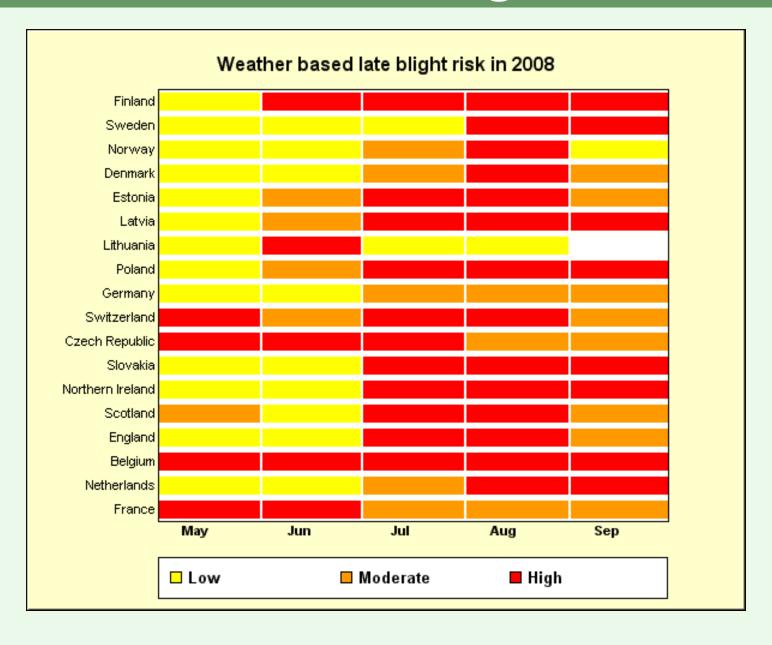

se of DSS

Weather report

Yearly Country

Summary Report

Reports

#### Eucablight database

- **☑** Frequency of mating type A2
- **Ø** Virulence Pathotypes

### Late blight country reports Entering information



# Late blight country reports Merge with Eucablight database



# First observation of late blight in covered or very early planted potatoes



## Date when first infections were reported in more than 5 conventional, normally planted potato fields



# First observation of late blight in covered or very early planted potatoes



## Date when first infections were reported in more than 5 conventional, normally planted potato fields



### First infections, 2007



### First infections, 2008



### Weather based late blight risk, 2007



### Weather based late blight risk, 2008



### Weather based late blight risk, 2008



### Fungicide use, 2007

#### **Fungicide**

|                       | Number of fungicide applications used in ware potatoes |     |      | Number of fungicide applications used in all potatoes |     |      |
|-----------------------|--------------------------------------------------------|-----|------|-------------------------------------------------------|-----|------|
| Country               | min                                                    | max | mean | min                                                   | max | mean |
| Belgium               | 18                                                     | 25  | 21   | 10                                                    | 25  | 18   |
| Czech<br>Republic     | 2