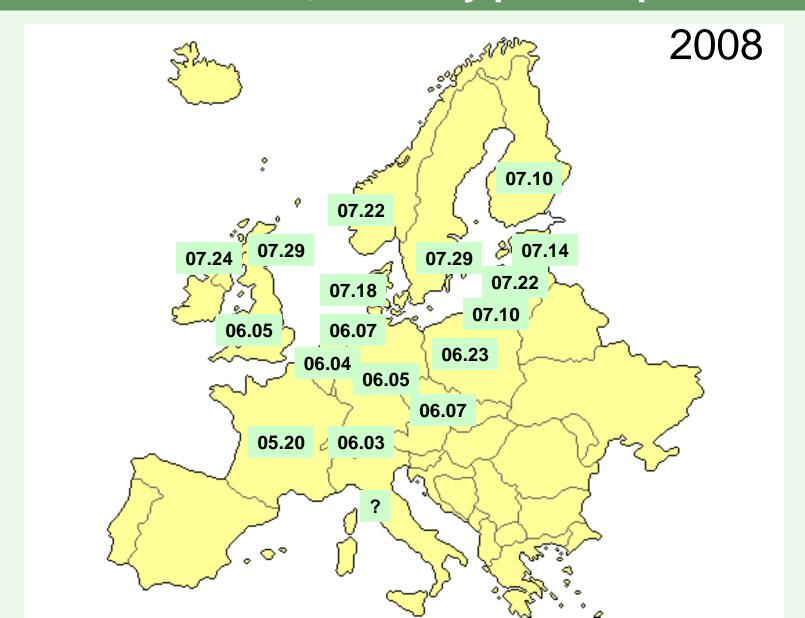

# First observation of late blight in covered or very early planted potatoes

## Date when first infections were reported in more than 5 conventional, normally planted potato fields

### First infections, 2008