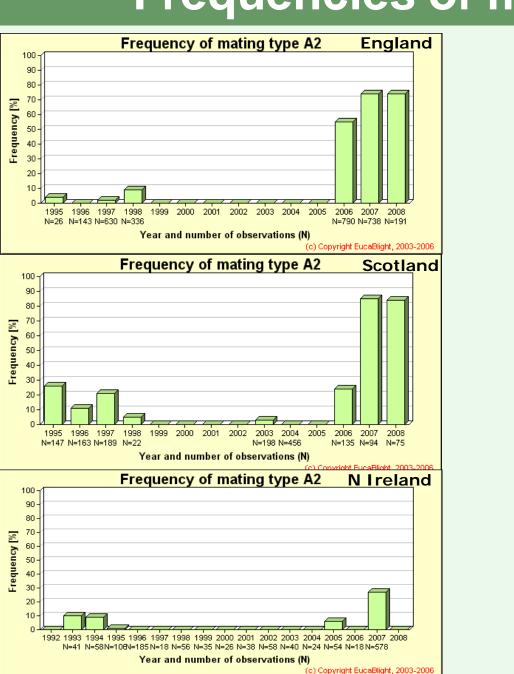

### Frequencies of mating type A2

(c) Copyright EucaBlight, 2003-2006

# Late Blight Country Reports Summary

- First infections later in 2008 than in 2007 in the Northern part of Europe
- This coincides with relatively unfavourable weather for late blight in May and June in 2008
- Only few reports of early infections from oospores in 2008
- Fungicide use was higher in 2007 than in 2008
- Tuber blight, 2007: Low to medium in all Europe (dry September?)
- **Ø** Tuber blight, 2008: Low in UK, FR, BE, NL and medium to high i North and East Europe
- Consolidation of A2 population in UK and France
- Most countries build their own DSSs based on known model components