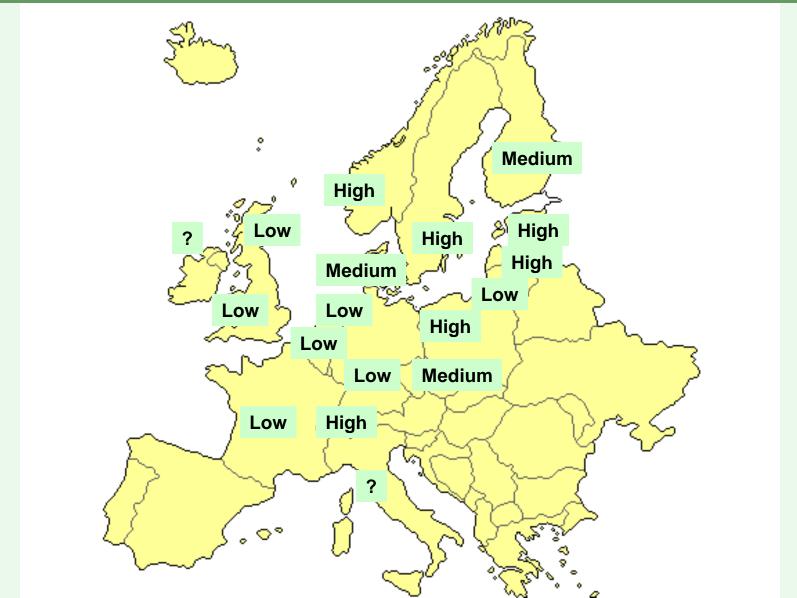

| 10  | 3    |
| Scotland              | -9                                                     | -9  | -9   | -9                                                    | -9  | -9   |
| Slovakia              | 4                                                      | 8   | 5    | -9                                                    | -9  | -9   |
| Sweden                | 4                                                      | 15  | 7.5  | -9                                                    | -9  | -9   |
| Switzerland           | -9                                                     | -9  | 8    | -9                                                    | -9  | -9   |

# Problems with tuber blight, 2007 (compared to normal)



# Problems with tuber blight, 2008 (compared to normal)



### Frequencies of mating type A2





(c) Copyright EucaBlight, 2003-2006

#### Use of DSSs

| Belgium        | Warning based on Guntz-Divoux         |
|----------------|---------------------------------------|
| Czech Republic | Negative prognosis                    |
| Denmark        | PlanteInfo                            |
| UK             | Blight-Watch and Plant Plus           |
| Estonia        | Jögeva PBI web system                 |
| France         | Mileos (MilPV + MildiLIS)             |
| Germany        | PhytophthoraModel Weihenstephan, ISIP |
| Netherlands    | ProPhy and Plant Plus                 |
| N. Ireland     | DARD Blight-Net                       |

Plant Plus, VNIIF-3 and SimCast+VNIIF-3

**VIPS** 

(Plant Plus)

PhytoPRE+2000

Norway

Russia

Sweden

Switzerl