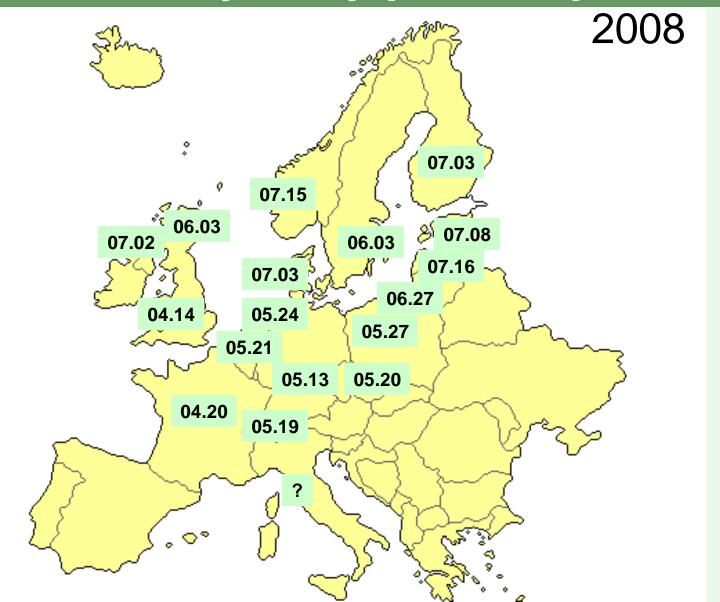

# First observation of late blight in covered or very early planted potatoes

## Date when first infections were reported in more than 5 conventional, normally planted potato fields

### First infections, 2007