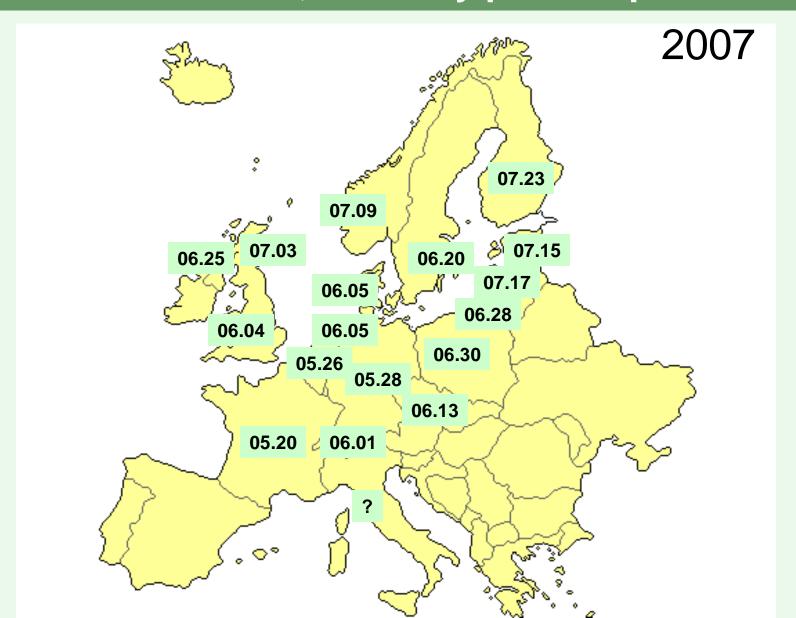

# First observation of late blight in covered or very early planted potatoes

## Date when first infections were reported in more than 5 conventional, normally planted potato fields

### First infections, 2008