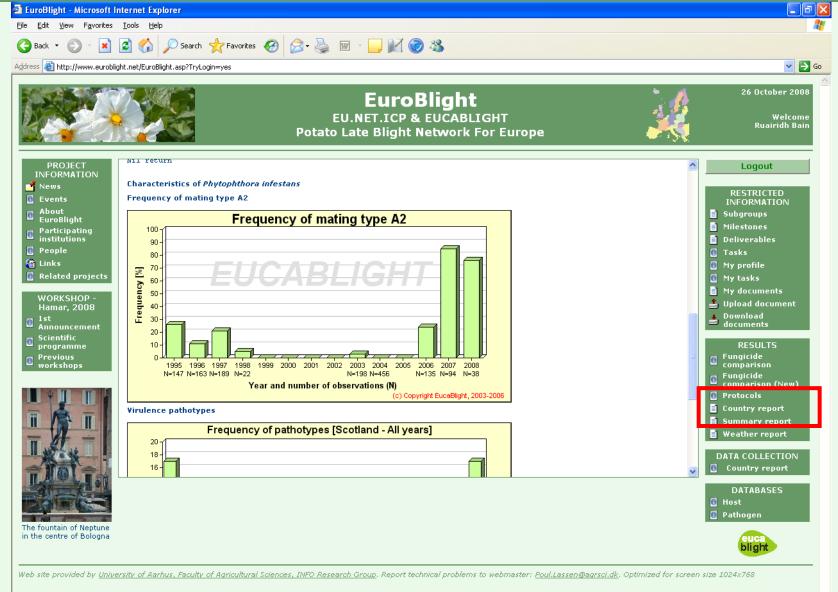

#### Eucablight database

- **☑** Frequency of mating type A2
- **Ø** Virulence Pathotypes

### Frequencies of mating type A2

(c) Copyright EucaBlight, 2003-2006