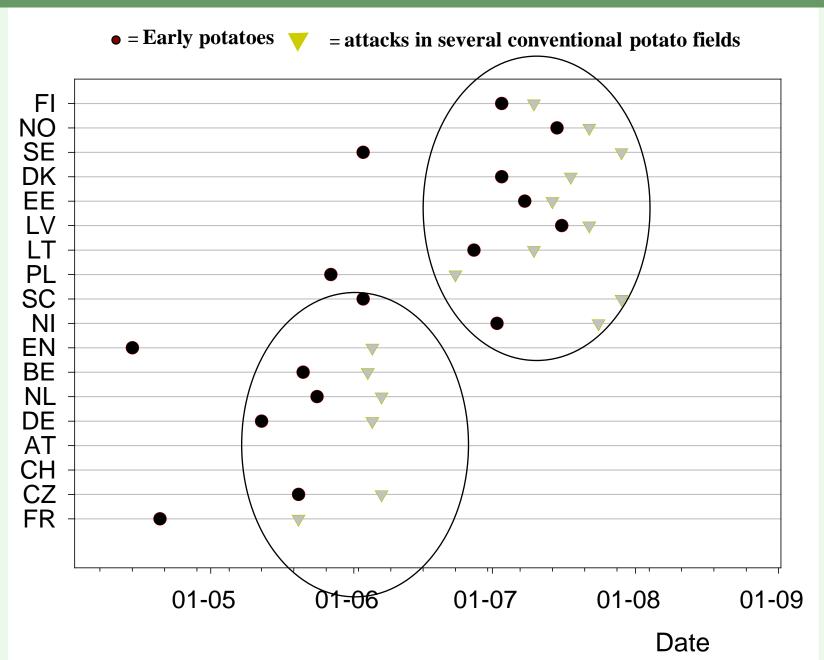

# First observation of late blight in covered or very early planted potatoes

## Date when first infections were reported in more than 5 conventional, normally planted potato fields

### First infections, 2008