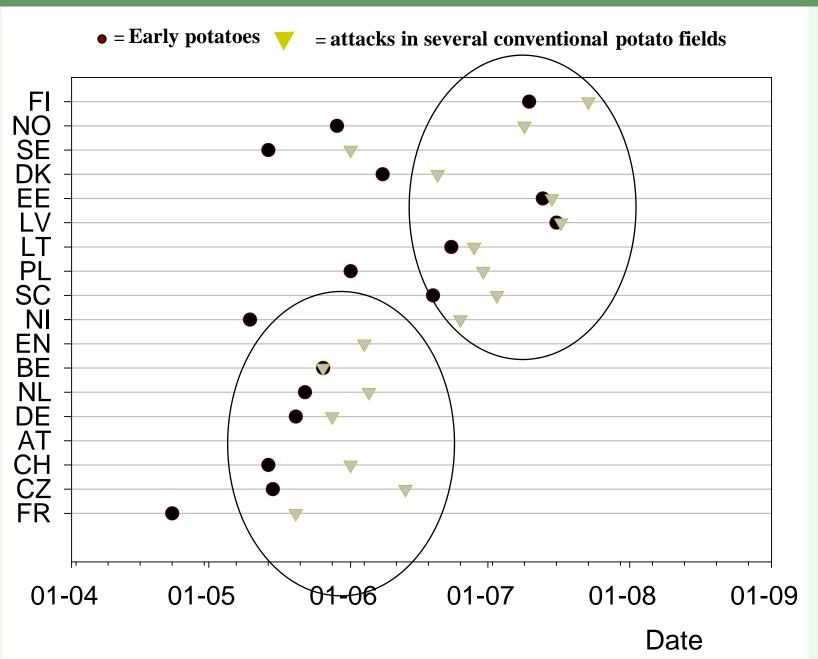

# First observation of late blight in covered or very early planted potatoes

## Date when first infections were reported in more than 5 conventional, normally planted potato fields

### First infections, 2007