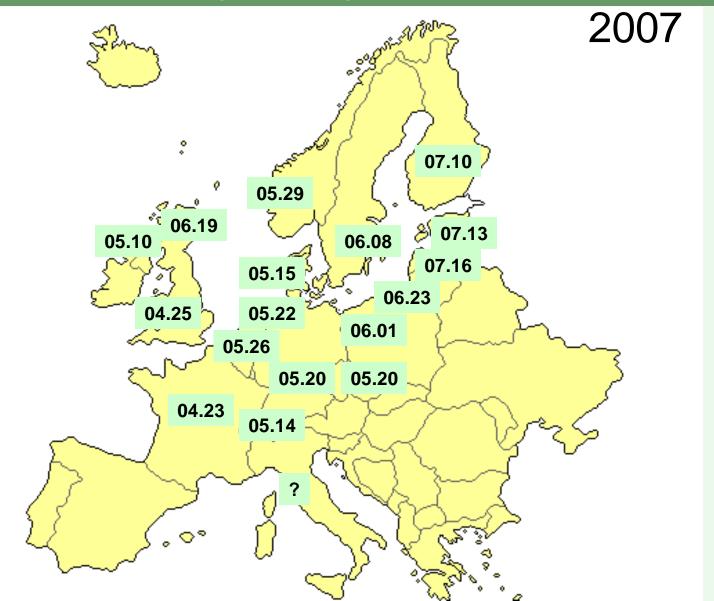

# First observation of late blight in covered or very early planted potatoes

## Date when first infections were reported in more than 5 conventional, normally planted potato fields

### First infections, 2007