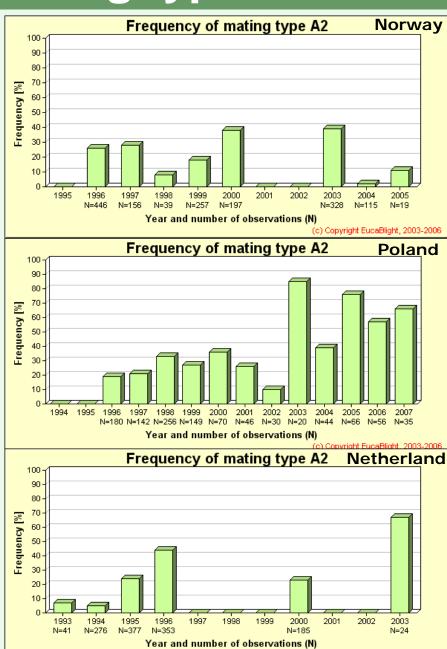

| -9                                                     | -9  | -9   | -9                                                    | -9  | -9   |
| Slovakia              | 4                                                      | 8   | 5    | -9                                                    | -9  | -9   |
| Sweden                | 4                                                      | 15  | 7.5  | -9                                                    | -9  | -9   |
| Switzerland           | -9                                                     | -9  | 8    | -9                                                    | -9  | -9   |

# Problems with tuber blight, 2007 (compared to normal)



# Problems with tuber blight, 2008 (compared to normal)



### Frequencies of mating type A2





(c) Copyright EucaBlight, 2003-2006

#### Use of DSSs

| Belgium        | Warning based on Guntz-Divoux         |
|----------------|---------------------------------------|
| Czech Republic | Negative prognosis                    |
| Denmark        | PlanteInfo                            |
| UK             | Blight-Watch and Plant Plus           |
| Estonia        | Jögeva PBI web system                 |
| France         | Mileos (MilPV + MildiLIS)             |
| Germany        | PhytophthoraModel Weihenstephan, ISIP |
| Netherlands    | ProPhy and Plant Plus                 |
| N. Ireland     | DARD Blight-Net                       |

Plant Plus, VNIIF-3 and SimCast+VNIIF-3

**VIPS** 

(Plant Plus)

PhytoPRE+2000

Norway

Russia

Sweden

Switzerland

# Late Blight Country Reports Summ