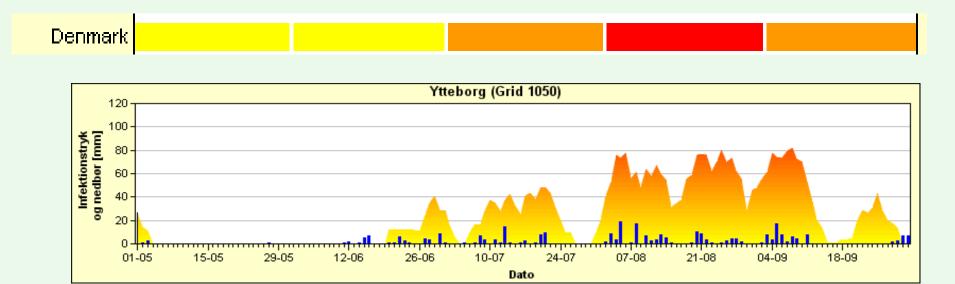

### Weather based late blight risk, 2007

### Weather based late blight risk, 2008