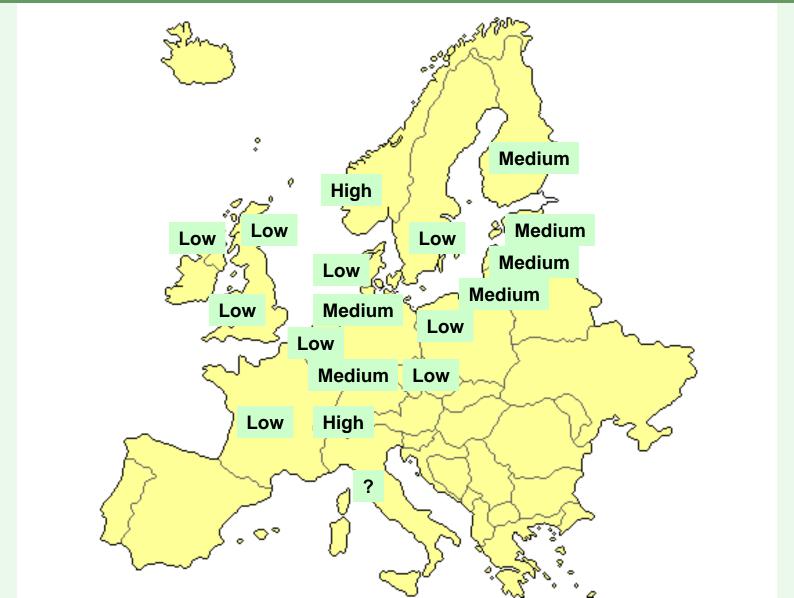

-9  | -9   | 1                                                     | 10  | 3    |
| Scotland              | -9                                                     | -9  | -9   | -9                                                    | -9  | -9   |
| Slovakia              | 4                                                      | 8   | 5    | -9                                                    | -9  | -9   |
| Sweden                | 4                                                      | 15  | 7.5  | -9                                                    | -9  | -9   |
| Switzerland           | -9                                                     | -9  | 8    | -9                                                    | -9  | -9   |

# Problems with tuber blight, 2007 (compared to normal)



# Problems with tuber blight, 2008 (compared to normal)



### Frequencies of mating type A2





(c) Copyright EucaBlight, 2003-2006

#### Use of DSSs

| Belgium        | Warning based on Guntz-Divoux         |
|----------------|---------------------------------------|
| Czech Republic | Negative prognosis                    |
| Denmark        | PlanteInfo                            |
| UK             | Blight-Watch and Plant Plus           |
| Estonia        | Jögeva PBI web system                 |
| France         | Mileos (MilPV + MildiLIS)             |
| Germany        | PhytophthoraModel Weihenstephan, ISIP |
| Netherlands    | ProPhy and Plant Plus                 |
| N. Ireland     | DARD Blight-Net                       |

Plant Plus, VNIIF-3 and SimCast+VNIIF-3

**VIPS** 

(P