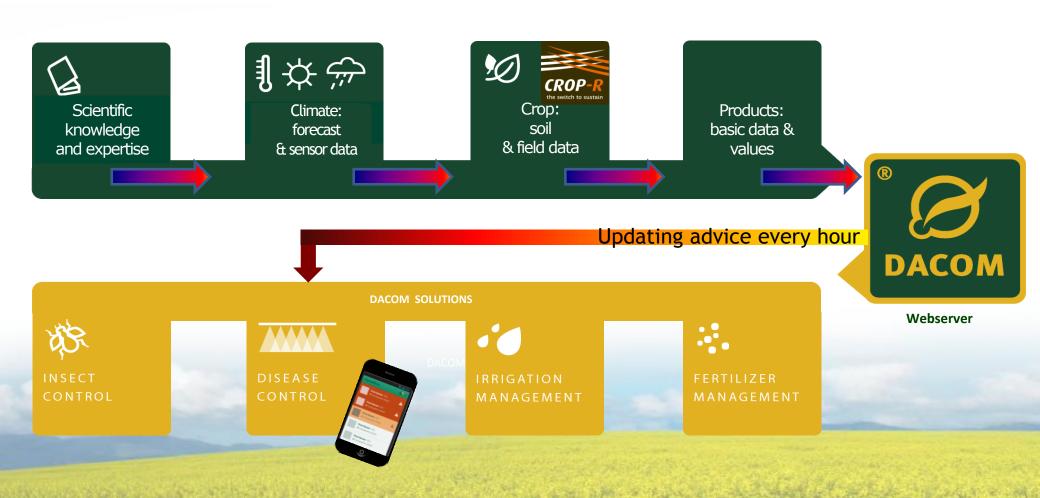

rs, the Netherlands

## Leading Agri Yield Management



#### **Dacom International**

Subsidiairies, dealers, agents, direct customers



### **Customers & Partners in Business**

































































## **Dacom Mobile**

#### √ Collecting data







Webserver



# Crop-R: Geo Crop Recording



## Geo Crop Recording by smart phone







## Dashboard of Crop-R













### Dacom Phytophthora advice module in Windows



## **Testing Dacom models**

Comparison of the Dacom Late Blight warnings with standard practice of farmer in 14 trial sites all over USA







#### The results:

The Dacom systems reduces application frequency by 46% compared to the standard application



# **Dacom Yield Manager**

√The apps

PROCEDURE MOBILE AVAILABILITY







# **Dacom Yield Manager**

#### **HOW IT WORKS**





Advice explained



Advice explained







Last updated: May 10, 12:15





# Dacom Blight APP's





# Summary - Potato Blight going mobile

### Mobile presentation of Phytophthora advice

- Farmer friendly
- Crop information based on geographic system
- Sensor systems for automatic background data
- A sophisticated model to calculate the advice
  - 20 years intensive experience (multi million requests)
- Low threshold with smart phone presentation
- ➤ Key is **KISS**



# Conclusion

### Dacom Yield Manager:

smart Phytophthora advice based on a sophisticated, reliable model.

# opens a wide user base