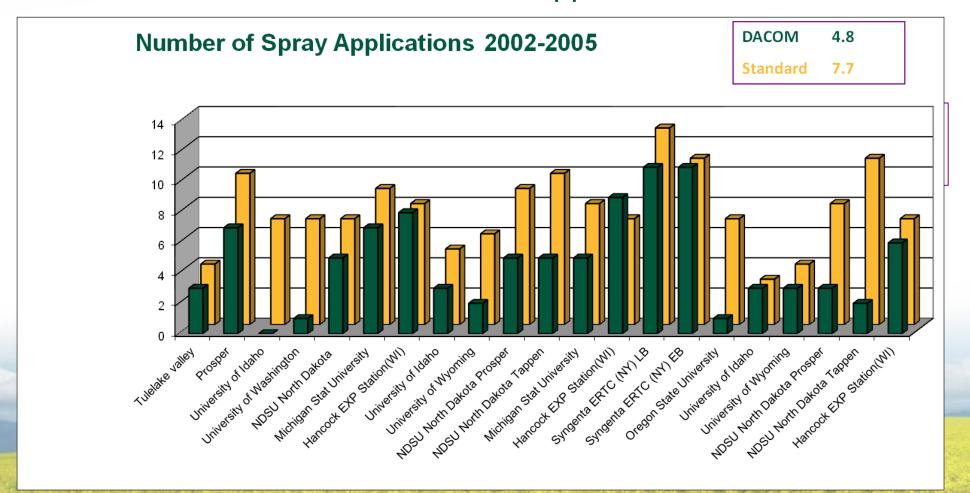

## **Testing Dacom models**

Comparison of the Dacom Late Blight warnings with standard practice of farmer in 14 trial sites all over USA

#### The results:

The Dacom systems reduces application frequency by 46% compared to the standard application