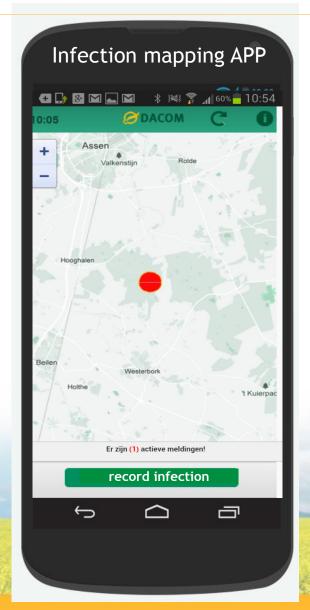

ners in Business**

































































## **Dacom Mobile**

#### √ Collecting data







Webserver



# Crop-R: Geo Crop Recording



## Geo Crop Recording by smart phone







## Dashboard of Crop-R













### Dacom Phytophthora advice module in Windows



## **Testing Dacom models**

Comparison of the Dacom Late Blight warnings with standard practice of farmer in 14 trial sites all over USA







#### The results:

The Dacom systems reduces application frequency by 46% compared to the standard application



# **Dacom Yield Manager**

√The apps

PROCEDURE MOBILE AVAILABILITY







# **Dacom Yield Manager**

#### **HOW IT WORKS**





Advice explained



Advice explained







Last updated: May 10, 12:15





# Dacom Blight APP's





# Summary - Potato Blight going mobile

### Mobile presentation of Phytophthora advice

- Farmer friendly
- Crop information based on geographic system
- Sensor systems for automatic background data
- A sophisticated model to calculate the advice
  - 20 years intensive experience (multi million requests)
- Low threshold with smart phone presentation
- ➤ Key is **KISS**



# Conclusion

### Dacom Yield Manager:

smart Phytophthora advice based on a sophisticated, reliable model.

# opens a wide user base