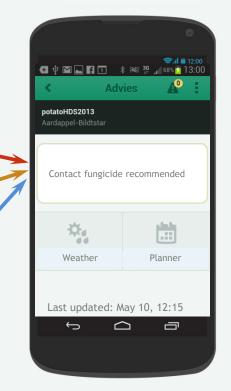

#### **HOW IT WORKS**

Advice explained

Advice explained

Last updated: May 10, 12:15