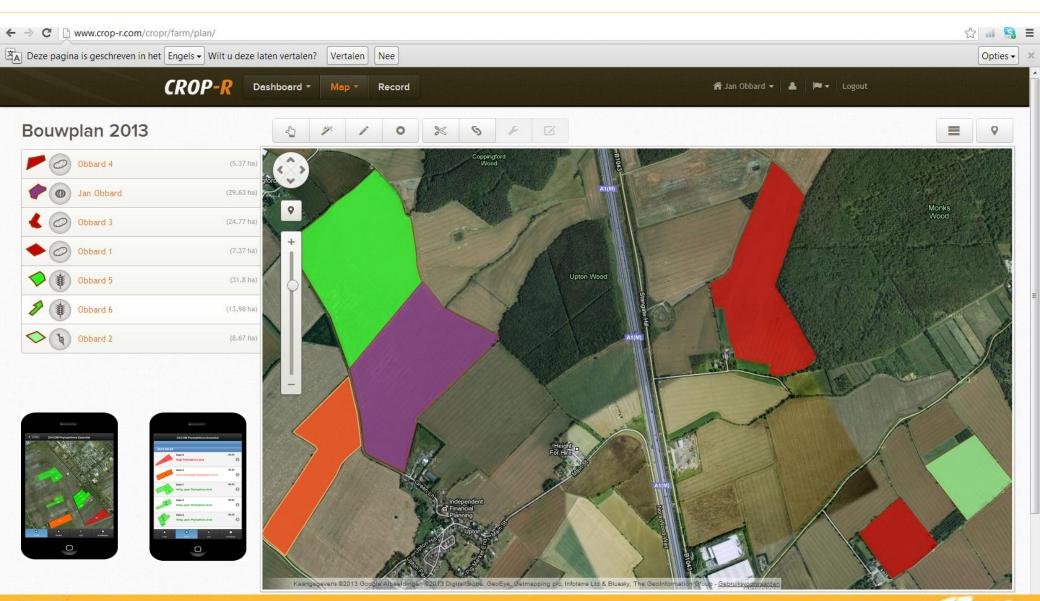

# Crop-R: Geo Crop Recording

## Geo Crop Recording by smart phone

## Dashboard of Crop-R