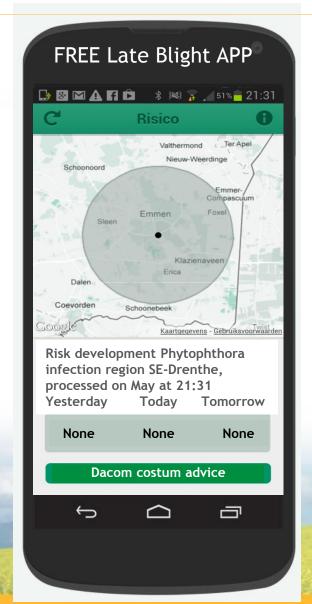

rtners in Business**

































































## **Dacom Mobile**

#### √ Collecting data







Webserver



# Crop-R: Geo Crop Recording



## Geo Crop Recording by smart phone







## Dashboard of Crop-R













### Dacom Phytophthora advice module in Windows



## **Testing Dacom models**

Comparison of the Dacom Late Blight warnings with standard practice of farmer in 14 trial sites all over USA







#### The results:

The Dacom systems reduces application frequency by 46% compared to the standard application



# **Dacom Yield Manager**

√The apps

PROCEDURE MOBILE AVAILABILITY







# **Dacom Yield Manager**

#### **HOW IT WORKS**





Advice explained



Advice explained







Last updated: May 10, 12:15





# Dacom Blight APP's





# Summary - Potato Blight going mobile

### Mobile presentation of Phytophthora advice

- Farmer friendly
- Crop information based on geographic system
- Sensor systems for automatic background data
- A sophisticated model to calculate the advice
  - 20 years intensive experience (multi million requests)
- Low threshold with smart phone presentation
- ➤ Key is **KISS**



# Conclusion

### Dacom Yield Manager:

smart Phytophthora advice based on a sophisticated, reliable model.

# opens a wide user base