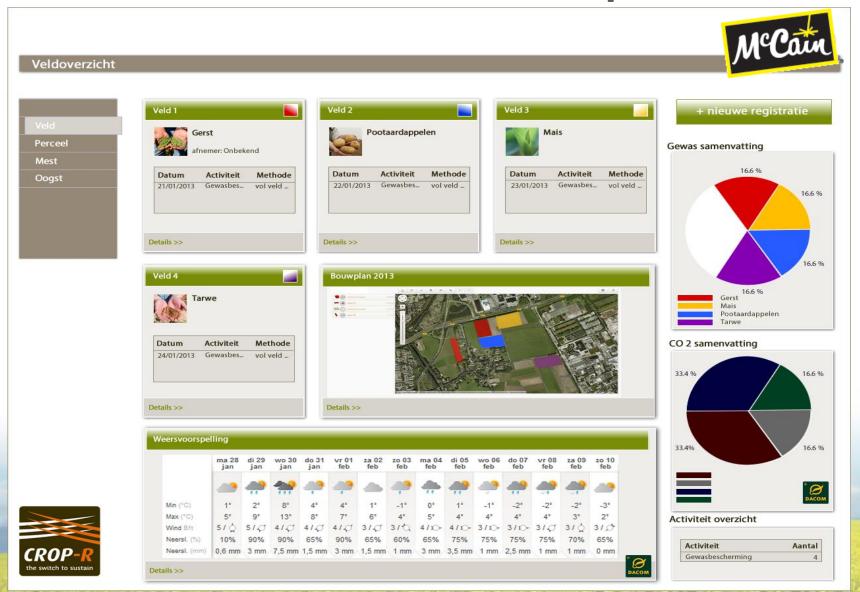

tion
- √ Collecting data
- √The model
- √The apps
- **√**Summary
- **✓** Conclusion





#### Dacom. Since 1987....



supporting farmers, suppliers and processors at optimizing the yield and level of sustainability.....

By providing innovative, intelligent sensor & IT systems and advisory services



'YOU CAN ONLY EXPECT THE BEST FROM

THE INVENTORS OF

AGRI YIELD MANAGEMENT'

Jan Hadders, the Netherlands

## Leading Agri Yield Management



#### **Dacom International**

Subsidiairies, dealers, agents, direct customers



### **Customers & Partners in Business**

































































## **Dacom Mobile**

#### √ Collecting data







Webserver



# Crop-R: Geo Crop Recording



## Geo Crop Recording by smart phone







## Dashboard of Crop-R













### Dacom Phytophthora advice module in Windows



## **Testing Dacom models**

Comparison of the Dacom Late Blight warnings with standard practice of farmer in 14 trial sites all over USA







#### The results:

The Dacom systems reduces application frequency by 46% compared to the standard application



# **Dacom Yield Manager**

√The apps

PROCEDURE MOBILE AVAILABILITY







# **Dacom Yield Manager**

#### **HOW IT WORKS**





Advice explained



Advice explained







Last updated: May 10, 12:15





# Dacom Blight APP's





# Summary - Potato Blight going mobile

### Mobile presentation of Phytophthora advice

- Farmer friendly
- Crop information based on geographic system
- Sensor systems for automatic background data
- A sophisticated model to calculate the advice