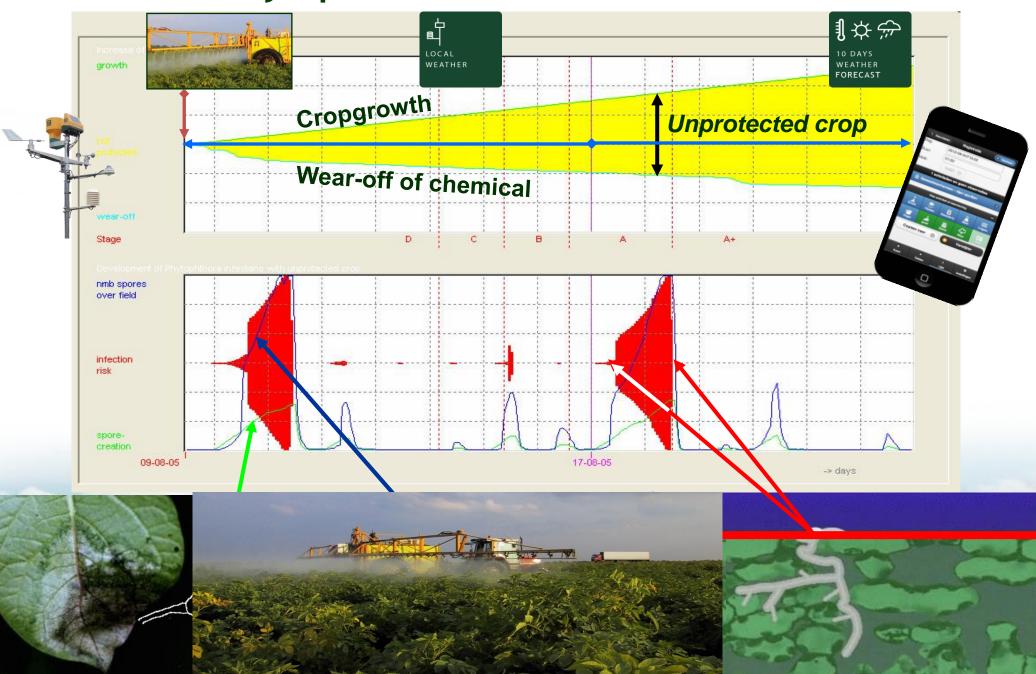

ary
- **✓** Conclusion





#### Dacom. Since 1987....



supporting farmers, suppliers and processors at optimizing the yield and level of sustainability.....

By providing innovative, intelligent sensor & IT systems and advisory services



'YOU CAN ONLY EXPECT THE BEST FROM

THE INVENTORS OF

AGRI YIELD MANAGEMENT'

Jan Hadders, the Netherlands

## Leading Agri Yield Management



#### **Dacom International**

Subsidiairies, dealers, agents, direct customers



### **Customers & Partners in Business**

































































## **Dacom Mobile**

#### √ Collecting data







Webserver



# Crop-R: Geo Crop Recording



## Geo Crop Recording by smart phone







## Dashboard of Crop-R













### Dacom Phytophthora advice module in Windows



## **Testing Dacom models**

Comparison of the Dacom Late Blight warnings with standard practice of farmer in 14 trial sites all over USA







#### The results:

The Dacom systems reduces application frequency by 46% compared to the standard application



# **Dacom Yield Manager**

√The apps

PROCEDURE MOBILE AVAILABILITY







# **Dacom Yield Manager**

#### **HOW IT WORKS**





Advice explained



Advice explained







Last updated: May 10, 12:15





# Dacom Blight APP's





# Summary - Potato Blight going mobile

### Mobile presentation of Phytophthora advice

- Farmer friendly
- Crop information based on geographic system
- Sensor systems for automatic background data
- A sophisticated model to calculate the advice
  - 20 years intensive experience (multi million requests)
-