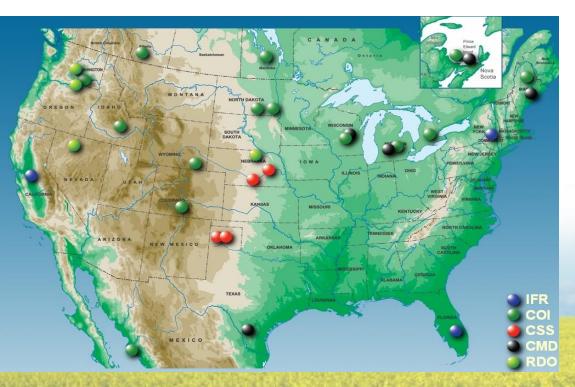

## **Testing Dacom models**

Comparison of the Dacom Late Blight warnings with standard practice of farmer in 14 trial sites all over USA

#### The results:

The Dacom systems reduces application frequency by 46% compared to the standard application